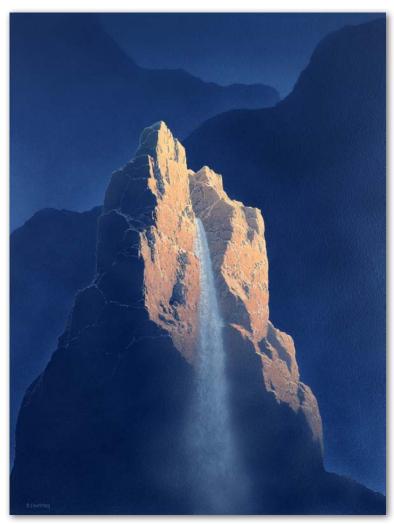

# world art group Trends @ WAG | Sapphire Spectrum | New Releases

2920746 Last Summer |ade Reynolds | 15x24

2908450 Solitude Mountain I Richard Courtney | 24x18

2908451 Solitude Mountain II Richard Courtney | 24x18