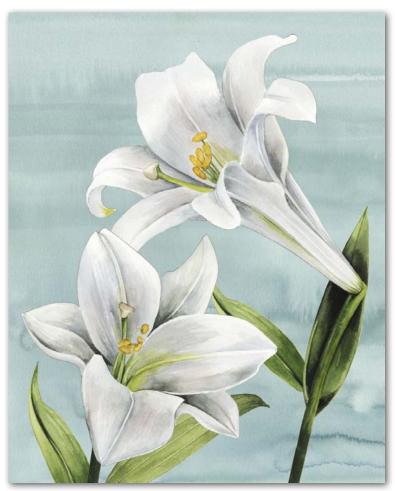

2912182 Peaceful Lilies I Grace Popp | 20x16

2912183 Peaceful Lilies II Grace Popp | 20x16

2916049 Honey's Lilies I Grace Popp | 24x18

2916050 Honey's Lilies II Grace Popp | 24x18

2916041 Wings in the Clouds I Vision Studio | 24x18