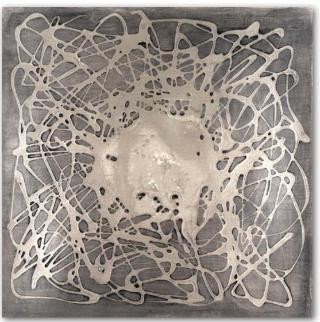

### W@W 22-7 | NEW RELEASES

**2841606 Neuron in Gunmetal** Retail \$65 | Michael Willett | 16x16

2841607 Neuron in Aged Silver Retail \$65 | Michael Willett | 16x16

**2841608 Neuron in Champagne** Retail \$65 | Michael Willett | 16x16

2841609 Neuron in Copper Retail \$65 | Michael Willett | 16x16

Hand-Embellished:

### W@W 22-7 | NEW RELEASES

2841610 Neuron in Gold Retail \$65 | Michael Willett | 16x16

**2841612 Neuron in Pearl Black** Retail \$65 | Michael Willett | 16×16

**2841613 Neuron in Pearl White** Retail \$65 | Michael Willett | 16x16

2841614 Neuron in Silver
Retail \$65 | Michael Willett | 16x16

Hand-Embellished:

W@W 22-7 | NEW RELEASES

2844540 Jungle Magic I Joyce Combs | 24x18

2844541 Jungle Magic II Joyce Combs | 24x18