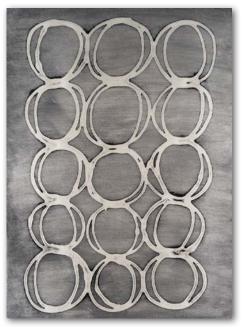

2841605 Concentric Metallic in Silver Retail \$75 | Michael Willett | 22x16

Hand-Embellished: