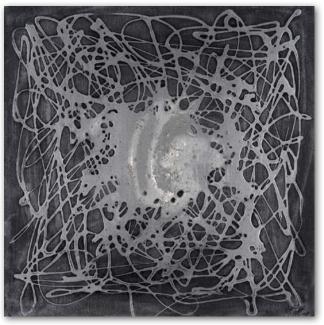

### W@W 22-7 | NEW RELEASES

**2841606 Neuron in Gunmetal** Retail \$65 | Michael Willett | 16x16

2841607 Neuron in Aged Silver Retail \$65 | Michael Willett | 16x16

**2841608 Neuron in Champagne** Retail \$65 | Michael Willett | 16x16

2841609 Neuron in Copper Retail \$65 | Michael Willett | 16x16

Hand-Embellished: