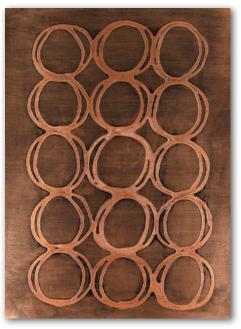

W@W 22-7 | NEW RELEASES



### W@W 22-7 | NEW RELEASES



2841598 Concentric Metallic in Aged Silver Retail \$75 | Michael Willett | 22x16



2841599 Concentric Metallic in Black Pearl Retail \$75 | Michael Willett | 22x16



2841600 Concentric Metallic in Champagne Retail \$75 | Michael Willett | 22x16



2841601 Concentric Metallic in Copper Retail \$75 | Michael Willett | 22x16

#### Hand-Embellished:

### W@W 22-7 | NEW RELEASES



2841602 Concentric Metallic in Gold Retail \$75 | Michael Willett | 22x16



2841603 Concentric Metallic in Gunmetal Retail \$75 | Michael Willett | 22x16



2841604 Concentric Metallic in Pearl White Retail \$75 | Michael Willett | 22x16



2841605 Concentric Metallic in Silver Retail \$75 | Michael Willett | 22x16

Hand-Embellished:

### W@W 22-7 | NEW RELEASES



**2841606 Neuron in Gunmetal** Retail \$65 | Michael Willett | 16x16



2841607 Neuron in Aged Silver Retail \$65 | Michael Willett | 16x16



**2841608 Neuron in Champagne** Retail \$65 | Michael Willett | 16x16



2841609 Neuron in Copper Retail \$65 | Michael Willett | 16x16

Hand-Embellished: