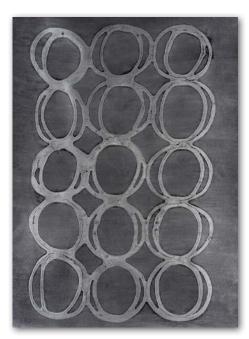

### W@W 22-7 | NEW RELEASES

2841598 Concentric Metallic in Aged Silver Retail \$75 | Michael Willett | 22x16

2841599 Concentric Metallic in Black Pearl Retail \$75 | Michael Willett | 22x16

2841600 Concentric Metallic in Champagne Retail \$75 | Michael Willett | 22x16

2841601 Concentric Metallic in Copper Retail \$75 | Michael Willett | 22x16

### W@W 22-7 | NEW RELEASES

2841602 Concentric Metallic in Gold Retail \$75 | Michael Willett | 22x16

2841603 Concentric Metallic in Gunmetal Retail \$75 | Michael Willett | 22x16

2841604 Concentric Metallic in Pearl White Retail \$75 | Michael Willett | 22x16

2841605 Concentric Metallic in Silver Retail \$75 | Michael Willett | 22x16

Hand-Embellished: