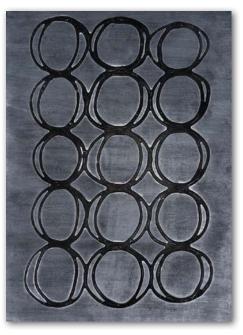

### W@W 22-7 | NEW RELEASES

2841598 Concentric Metallic in Aged Silver Retail \$75 | Michael Willett | 22x16

2841599 Concentric Metallic in Black Pearl Retail \$75 | Michael Willett | 22x16

2841600 Concentric Metallic in Champagne Retail \$75 | Michael Willett | 22x16

2841601 Concentric Metallic in Copper Retail \$75 | Michael Willett | 22x16