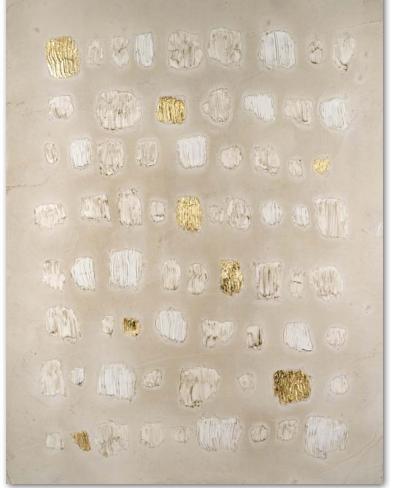

2849571 Embellished Cobblestone I Retail \$290 | Vanna Lam | 40x30

2849572 Embellished Cobblestone II Retail \$290 |Vanna Lam | 40x30

Hand-Embellished: On Canvas, Dimensional Sculpture Medias, Gold Leaf Accents

**2849568 Bits & Bytes II** Retail \$285 | Michael Willett | 40×30

Hand-Embellished: On Canvas, Textured Sculpture Media, Metallic Acrylic Accents, Gold Leaf Accents

2869667 Iris Garden Coco Good | 24x18