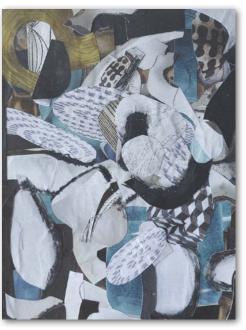

### Hand-Embellished:

Dimensional Glossy Black Acrylic Accents, Printed on Archival Fine Art Cotton Rag Paper in Limited Editions of 950 with Artist Signature

**2849567 Bits & Bytes I** Retail \$285 | Michael Willett | 40x30

**2849568 Bits & Bytes II** Retail \$285 | Michael Willett | 40×30

Hand-Embellished: On Canvas, Textured Sculpture Media, Metallic Acrylic Accents, Gold Leaf Accents

2869667 Iris Garden Coco Good | 24x18