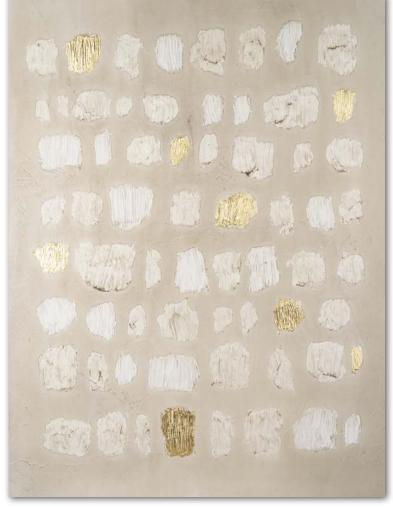

2849571 Embellished Cobblestone I Retail \$290 | Vanna Lam | 40x30

2849572 Embellished Cobblestone II Retail \$290 |Vanna Lam | 40x30

Hand-Embellished: On Canvas, Dimensional Sculpture Medias, Gold Leaf Accents

**2849568 Bits & Bytes II** Retail \$285 | Michael Willett | 40×30

Hand-Embellished: On Canvas, Textured Sculpture Media, Metallic Acrylic Accents, Gold Leaf Accents

2869667 Iris Garden Coco Good | 24x18