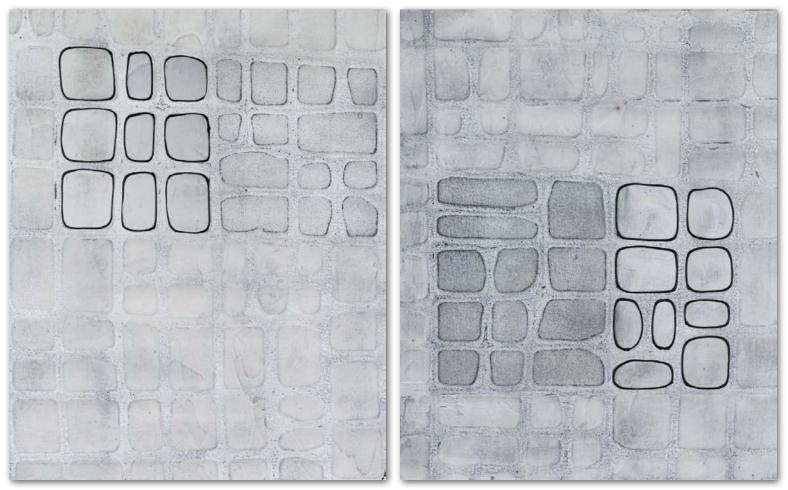

### **Limited Edition Giclée:** Available on Fine Art Cotton Rag Paper in Limited Editions of 950 with Artist Signature

2849584 Silver Shoreline I Retail \$115 | Michael Willett | 30x18

2849585 Silver Shoreline II Retail \$115 | Michael Willett | 30×18

### Hand-Embellished:

Painted Sculpture Media, Silver Leaf Accents, Printed on Archival Fine Art Cotton Rag Paper in Limited Editions of 950 with Artist Signature