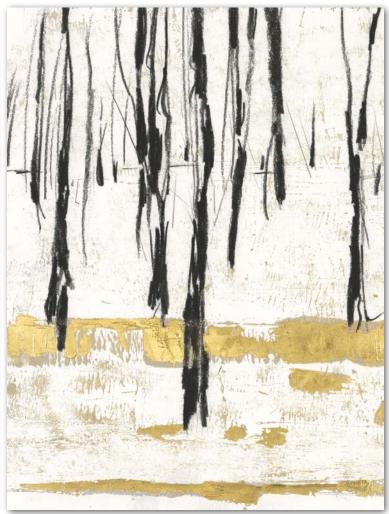

## Limited Edition Giclée:

W@W 22-26 | NEW RELEASES

2849525 Gilded Winter I Retail \$90 | Ethan Harper | 24x18

2849526 Gilded Winter II Retail \$90 | Ethan Harper | 24x18

## Hand-Embellished:

Dimensional Gold Leaf Accents, Printed on Archival Fine Art Cotton Rag Paper in Limited Editions of 950 with Artist Signature

W@W 22-26 | NEW RELEASES

2870065 Broken Flowers I Melissa Wang | 16x20