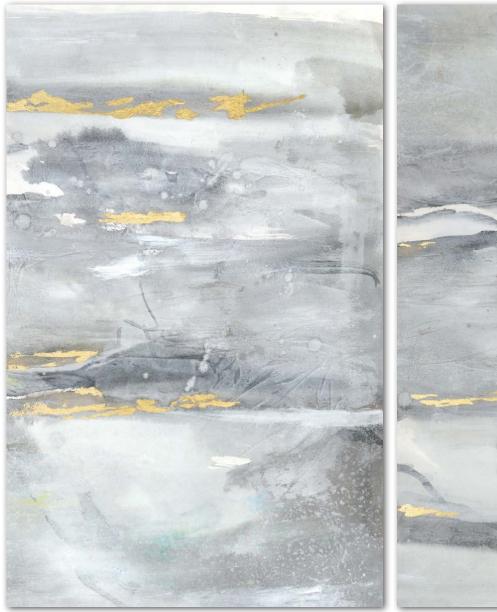

#### Hand-Embellished:

White Acrylic Accents, Printed on Archival Fine Art Cotton Rag Paper in Limited Editions of 950 with Artist Signature

2849527 Golden Foliage I Retail \$275 | Joyce Combs | 40x30

2849528 Golden Foliage II Retail \$275 | Joyce Combs | 40x30

Hand-Embellished: On Canvas, Textured Semi-Gloss Gel, Silver Leaf Accents

**2861243 Graphite Abstract I** Retail \$130 | Michael Willett | 30x22

**2861244 Graphite Abstract II** Retail \$130 | Michael Willett | 30x22