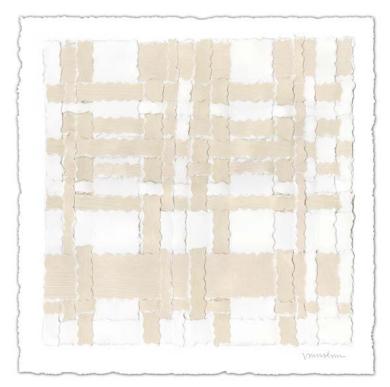

#### Hand-Embellished:

Dimensional Gold Leaf Accents, Printed on Archival Fine Art Cotton Rag Paper in Limited Editions of 950 with Artist Signature

2849549 Saddle Stitch I Retail \$75 | Vanna Lam | 20×20

2849550 Saddle Stitch II Retail \$75 | Vanna Lam | 20x20

Hand-Embellished: Printed on Archival Fine Art Cotton Rag Paper with Deckled Edge

**2849555 Whitestone I** Retail \$225 | Vanna Lam | 30x24

2849556 Whitestone II Retail \$225 | Vanna Lam | 30x24