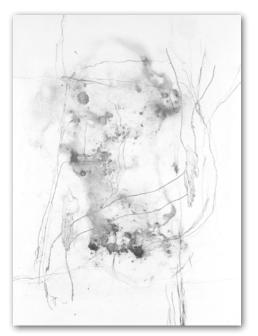

Hand-Embellished: On Canvas, Textured Semi-Gloss Gel, Silver Leaf Accents

**2861243 Graphite Abstract I** Retail \$130 | Michael Willett | 30x22

**2861244 Graphite Abstract II** Retail \$130 | Michael Willett | 30x22

**2861245 Graphite Abstract III** Retail \$130 | Michael Willett | 30x22

**2861246 Graphite Abstract IV** Retail \$130 | Michael Willett | 30x22