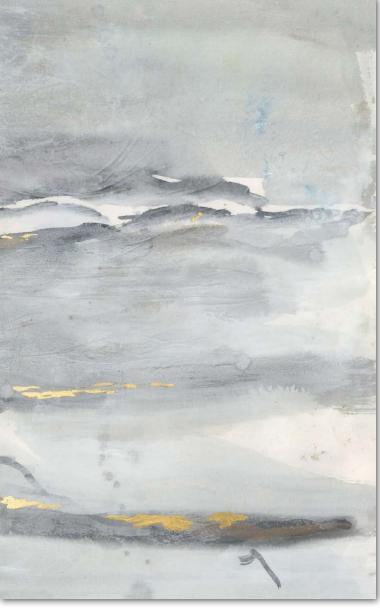

#### Hand-Embellished:

White Acrylic Accents, Printed on Archival Fine Art Cotton Rag Paper in Limited Editions of 950 with Artist Signature

2849527 Golden Foliage I Retail \$275 | Joyce Combs | 40x30

2849528 Golden Foliage II Retail \$275 | Joyce Combs | 40x30

Hand-Embellished: On Canvas, Textured Semi-Gloss Gel, Silver Leaf Accents

**2861243 Graphite Abstract I** Retail \$130 | Michael Willett | 30x22

**2861244 Graphite Abstract II** Retail \$130 | Michael Willett | 30x22