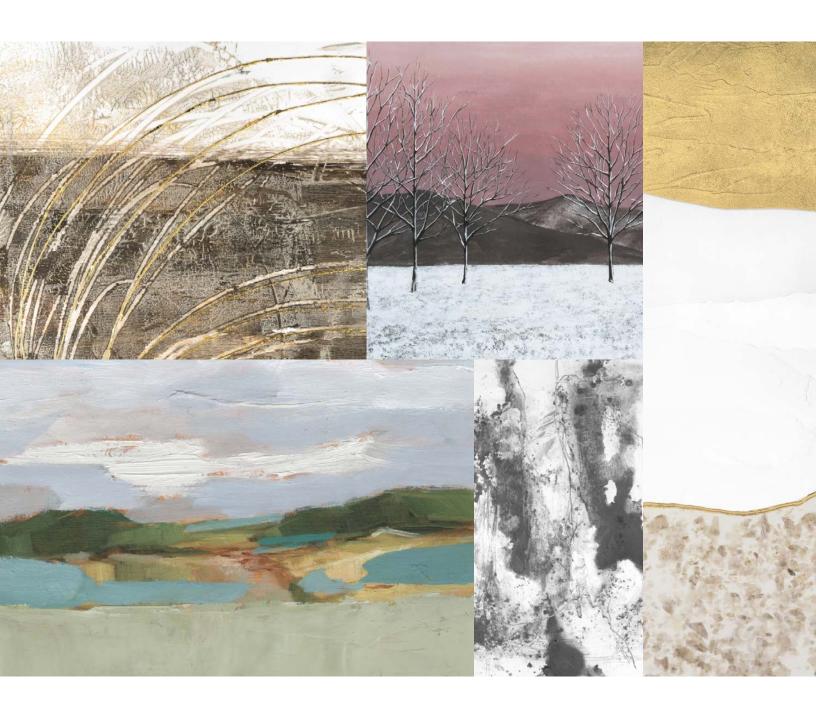

#### W@W 22-23 | NEW RELEASES

2849504 Rising Above I Retail \$105 | Joyce Combs | 24x18

2849505 Rising Above II Retail \$105 | Joyce Combs | 24x18

2849506 Rising Above III Retail \$105 | Joyce Combs | 24x18

2849507 Rising Above IV Retail \$105 | Joyce Combs | 24x18

#### Hand-Embellished:

White Acrylic Accents, Printed on Archival Fine Art Cotton Rag Paper in Limited Editions of 950 with Artist Signature

2849527 Golden Foliage I Retail \$275 | Joyce Combs | 40x30

2849528 Golden Foliage II Retail \$275 | Joyce Combs | 40x30

Hand-Embellished: On Canvas, Textured Semi-Gloss Gel, Silver Leaf Accents

**2861243 Graphite Abstract I** Retail \$130 | Michael Willett | 30x22

**2861244 Graphite Abstract II** Retail \$130 | Michael Willett | 30x22

**2861245 Graphite Abstract III** Retail \$130 | Michael Willett | 30x22

**2861246 Graphite Abstract IV** Retail \$130 | Michael Willett | 30x22

#### Hand-Embellished:

Silver Leaf Accents, Printed on Archival Fine Art Cotton Rag Paper in Limited Editions of 950 with Artist Signature

**2849531 Metallic Thread I** Retail \$95 | Ethan Harper | 20x20

**2849532 Metallic Thread II** Retail \$95 | Ethan Harper | 20x20

#### Hand-Embellished:

Dimensional Gold Leaf Accents, Printed on Archival Fine Art Cotton Rag Paper in Limited Editions of 950 with Artist Signature

2849549 Saddle Stitch I Retail \$75 | Vanna Lam | 20×20

2849550 Saddle Stitch II Retail \$75 | Vanna Lam | 20x20

Hand-Embellished: Printed on Archival Fine Art Cotton Rag Paper with Deckled Edge

**2849555 Whitestone I** Retail \$225 | Vanna Lam | 30x24

2849556 Whitestone II Retail \$225 | Vanna Lam | 30x24

Hand-Embellished: On Canvas, Textured Sculpture Media, Mica Flakes, Gold Leaf Accents

2849484 Coming Home Again I Retail \$130 | Joyce Combs | 32x20

**2849485 Coming Home Again II** Retail \$130 | Joyce Combs | 32x20

#### Hand-Embellished:

Gold Leaf Accents, Printed on Archival Fine Art Cotton Rag Paper in Limited Editions of 950 with Artist Signature

2870191 Ochre Outlook I Annie Warren | 24x18

2870192 Ochre Outlook II Annie Warren | 24x18