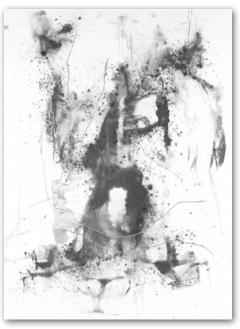

Hand-Embellished: On Canvas, Textured Semi-Gloss Gel, Silver Leaf Accents

**2861243 Graphite Abstract I** Retail \$130 | Michael Willett | 30x22

**2861244 Graphite Abstract II** Retail \$130 | Michael Willett | 30x22

**2861245 Graphite Abstract III** Retail \$130 | Michael Willett | 30x22

**2861246 Graphite Abstract IV** Retail \$130 | Michael Willett | 30x22