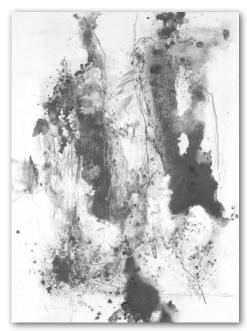

Hand-Embellished: On Canvas, Textured Semi-Gloss Gel, Silver Leaf Accents

**2861243 Graphite Abstract I** Retail \$130 | Michael Willett | 30x22

**2861244 Graphite Abstract II** Retail \$130 | Michael Willett | 30x22

**2861245 Graphite Abstract III** Retail \$130 | Michael Willett | 30x22

**2861246 Graphite Abstract IV** Retail \$130 | Michael Willett | 30x22