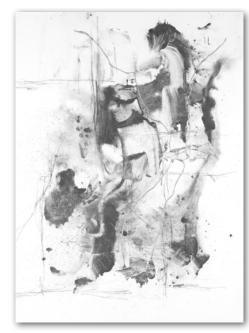

Hand-Embellished: On Canvas, Textured Semi-Gloss Gel, Silver Leaf Accents

**2861243 Graphite Abstract I** Retail \$130 | Michael Willett | 30x22

**2861244 Graphite Abstract II** Retail \$130 | Michael Willett | 30x22

**2861245 Graphite Abstract III** Retail \$130 | Michael Willett | 30x22

**2861246 Graphite Abstract IV** Retail \$130 | Michael Willett | 30x22