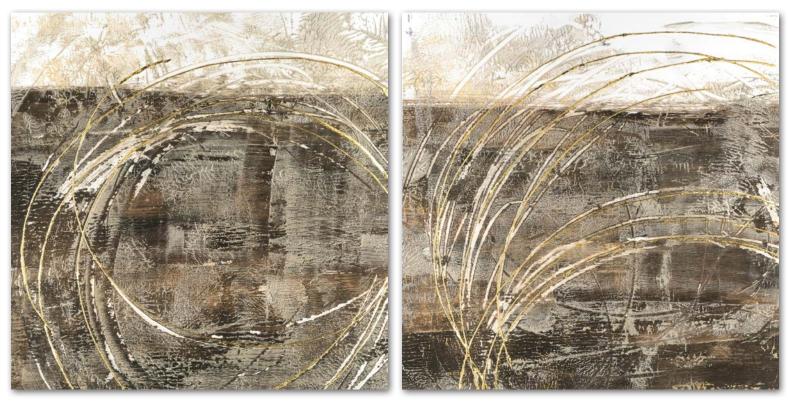

Hand-Embellished: On Canvas, Textured Semi-Gloss Gel, Silver Leaf Accents

**2861243 Graphite Abstract I** Retail \$130 | Michael Willett | 30x22

**2861244 Graphite Abstract II** Retail \$130 | Michael Willett | 30x22

**2861245 Graphite Abstract III** Retail \$130 | Michael Willett | 30x22

**2861246 Graphite Abstract IV** Retail \$130 | Michael Willett | 30x22