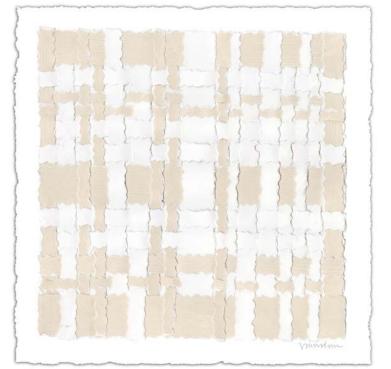

Hand-Embellished: On Canvas, Textured Sculpture Media, Mica Flakes, Gold Leaf Accents

2849484 Coming Home Again I Retail \$130 | Joyce Combs | 32x20

**2849485 Coming Home Again II** Retail \$130 | Joyce Combs | 32x20