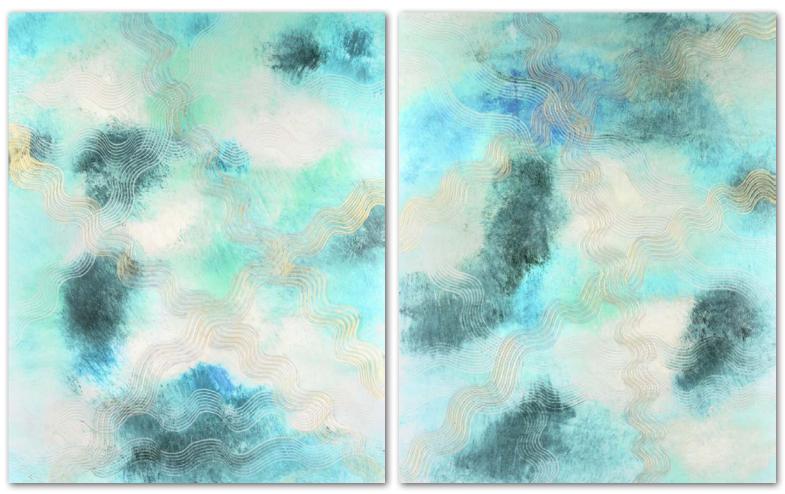

**Limited Edition Giclée:** Available on Fine Art Cotton Rag Paper in Limited Editions of 950 with Artist Signature

2870062 Blue Day I Grace Popp | 18x18

2870063 Blue Day II Grace Popp | 18x18

2870064 Blue Day III Grace Popp | 18x36

#### Limited Edition Giclée:

Available on Fine Art Cotton Rag Paper in Limited Editions of 950 with Artist Signature

2870145 Hazed Horizon I Annie Warren | 20x20 2870146 Hazed Horizon II Annie Warren | 20x20