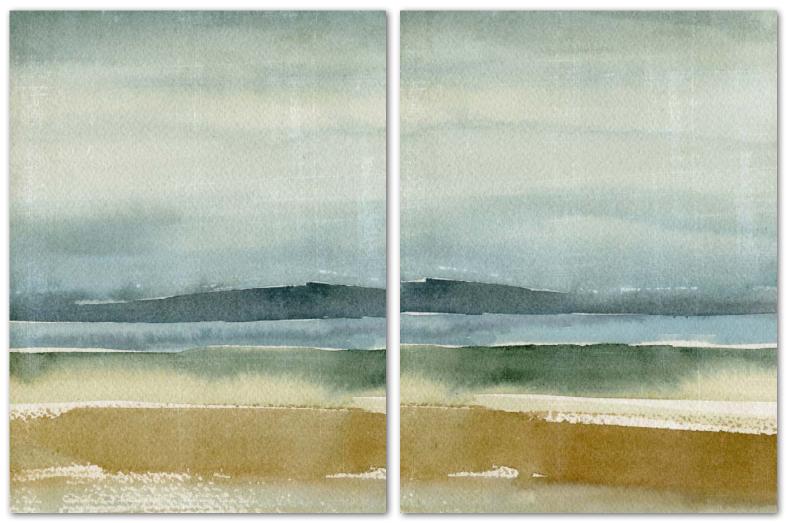

**Limited Edition Giclée:** Available on Fine Art Cotton Rag Paper in Limited Editions of 950 with Artist Signature

2870062 Blue Day I Grace Popp | 18x18

2870063 Blue Day II Grace Popp | 18x18

2870064 Blue Day III Grace Popp | 18x36