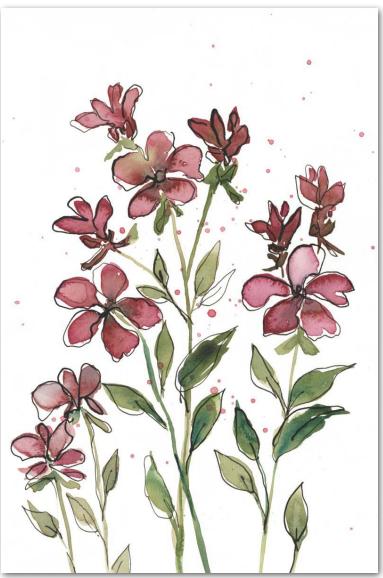

### Limited Edition Giclée:

W@W 22-18 | NEW RELEASES

2870344 Watercolor Floral Stems I Regina Moore | 24x16

2870345 Watercolor Floral Stems II Regina Moore | 24×16