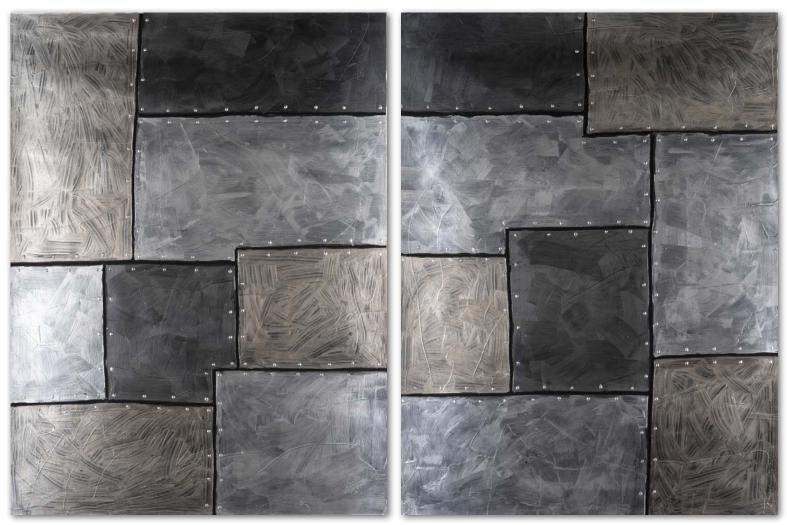

Hand-Embellished: On Canvas, Matte Gel Texture

2838291 Steel Plates I Retail \$260 | Michael Willett | 40×30

2838292 Steel Plates II Retail \$260 | Michael Willett | 40×30

Hand-Embellished: On Canvas, Matte Gel Texture, Metallic Acrylics, Silver Leaf Rivets