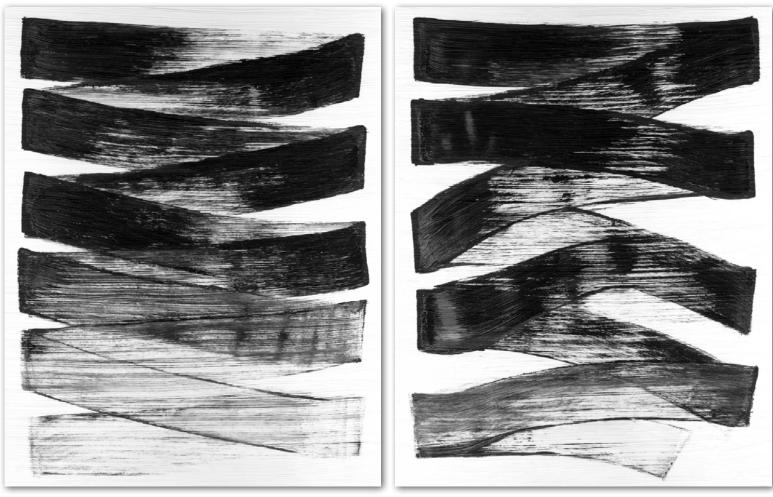

2838285 Sidetracked I Retail \$225 | Michael Willett | 40x30

2838286 Sidetracked II Retail \$225 | Michael Willett | 40×30

Hand-Embellished: On Canvas, Textured Sculpture Media, Dimensional Black Lines, Gold Leaf Accents