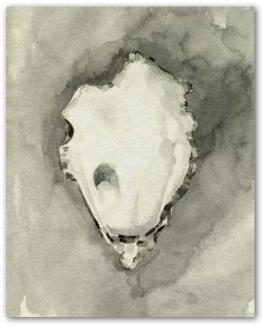

#### Hand-Embellished:

Gold Leaf Accents, Printed on Archival Fine Art Cotton Rag Paper in Limited Editions of 950 with Artist Signature

2840755 Neutral Oyster Shell I Emma Caroline | 20x16

2840756 Neutral Oyster Shell II Emma Caroline | 20x16

2840757 Neutral Oyster Shell III Emma Caroline | 20x16

2840758 Neutral Oyster Shell IV Emma Caroline | 20x16