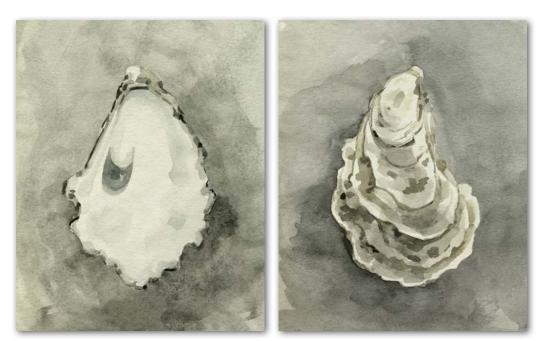

#### Hand-Embellished:

Gold Leaf Accents, Printed on Archival Fine Art Cotton Rag Paper in Limited Editions of 950 with Artist Signature

2840755 Neutral Oyster Shell I Emma Caroline | 20x16

2840756 Neutral Oyster Shell II Emma Caroline | 20x16

2840757 Neutral Oyster Shell III Emma Caroline | 20x16

2840758 Neutral Oyster Shell IV Emma Caroline | 20x16