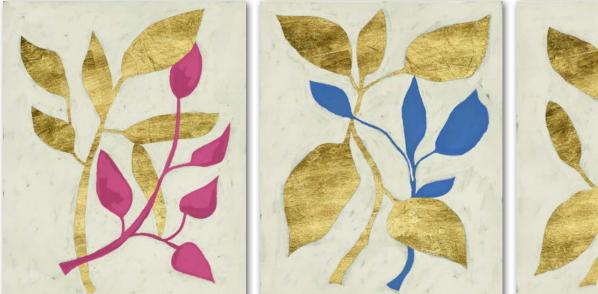

#### Hand-Embellished:

Gold Leaf Accents, Printed on Archival Fine Art Cotton Rag Paper in Limited Editions of 950 with Artist Signature

2838307 Gilt Tropic I Retail \$100 | Chariklia Zarris | 20x16

**2838308 Gilt Tropic II** Retail \$100 | Chariklia Zarris | 20×16

2838309 Gilt Tropic III Retail \$100 | Chariklia Zarris | 20x16

**2838310 Gilt Tropic IV** Retail \$100 | Chariklia Zarris | 20x16

**2838311 Gilt Tropic V** Retail \$100 | Chariklia Zarris | 20x16

**2838312 Gilt Tropic VI** Retail \$100 | Chariklia Zarris | 20x16