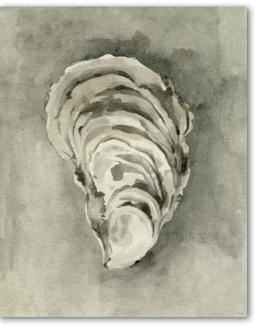

#### Hand-Embellished:

Gold Leaf Accents, Printed on Archival Fine Art Cotton Rag Paper in Limited Editions of 950 with Artist Signature

2840755 Neutral Oyster Shell I Emma Caroline | 20x16

2840756 Neutral Oyster Shell II Emma Caroline | 20x16

2840757 Neutral Oyster Shell III Emma Caroline | 20x16

2840758 Neutral Oyster Shell IV Emma Caroline | 20x16