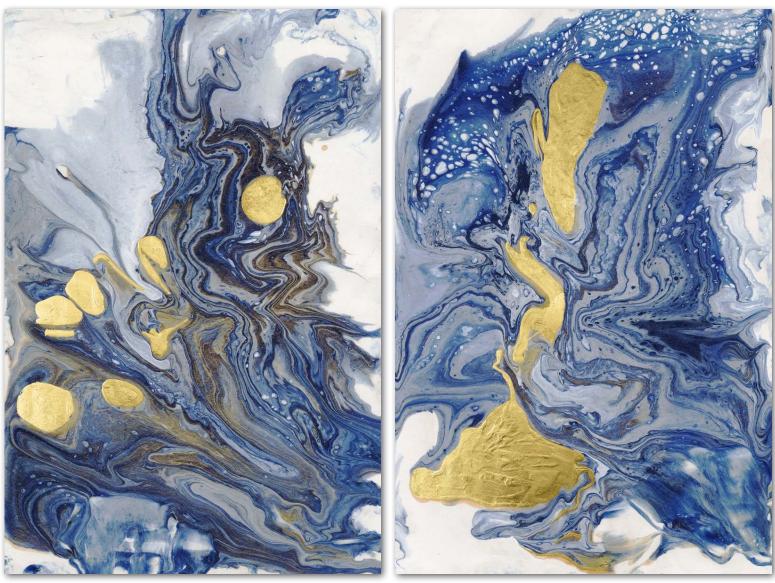

### Hand-Embellished:

Textured Silver & Gold Leaf Accents, Printed on Archival Fine Art Cotton Rag Paper in Limited Editions of 950 with Artist Signature

2797797 Blue Tonescape I June Erica Vess | 20x20 2797798 Blue Tonescape II June Erica Vess | 20x20