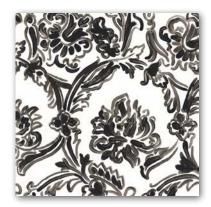

### Hand-Embellished:

Gold Leaf Accents, Printed on Archival Fine Art Cotton Rag Paper in Limited Editions of 950 with Artist Signature

W@W 21-17 | NEW RELEASES

**2769214 Burnished Loops I**Retail \$100 | Jennifer Goldberger | 24x18

2769216 Burnished Loops II Retail \$100 | Jennifer Goldberger | 24x18