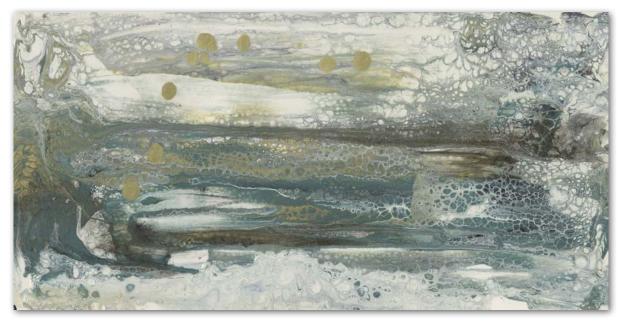

### Hand-Embellished:

Gold Leaf Accents, Printed on Archival Fine Art Cotton Rag Paper in Limited Editions of 950 with Artist Signature

W@W 21-17 | NEW RELEASES

2766719 Tidal Patchwork I Victoria Barnes | 24x18