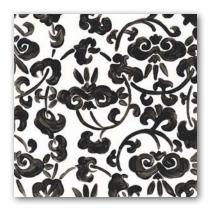

### Hand-Embellished:

Gold Leaf Accents, Printed on Archival Fine Art Cotton Rag Paper in Limited Editions of 950 with Artist Signature

W@W 21-17 | NEW RELEASES

**2769214 Burnished Loops I**Retail \$100 | Jennifer Goldberger | 24x18

2769216 Burnished Loops II Retail \$100 | Jennifer Goldberger | 24x18