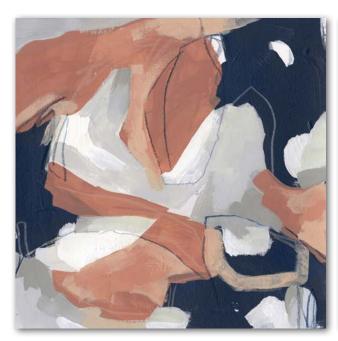

### Hand-Embellished:

White Acrylic Mixed with Pouring Medium, Printed on Archival Fine Art Cotton Rag Paper in Limited Eiditions of 950 with Artist Signature

W@W 21-17 | NEW RELEASES

**2769264 Twisting Vortex I**Retail \$155 | Jennifer Goldberger | 24x30