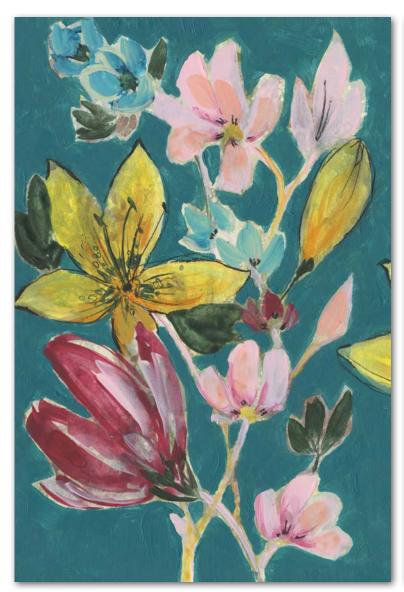

### Hand-Embellished:

Silver Leaf Accents, Printed on Archival Fine Art Cotton Rag Paper in Limited Editions of 950 with Artist Signature

W@W 21-16 | NEW RELEASES

**2765241 Tropic Bouquet I** Jennifer Goldberger | 24x16

**2765242 Tropic Bouquet II** Jennifer Goldberger | 24x16