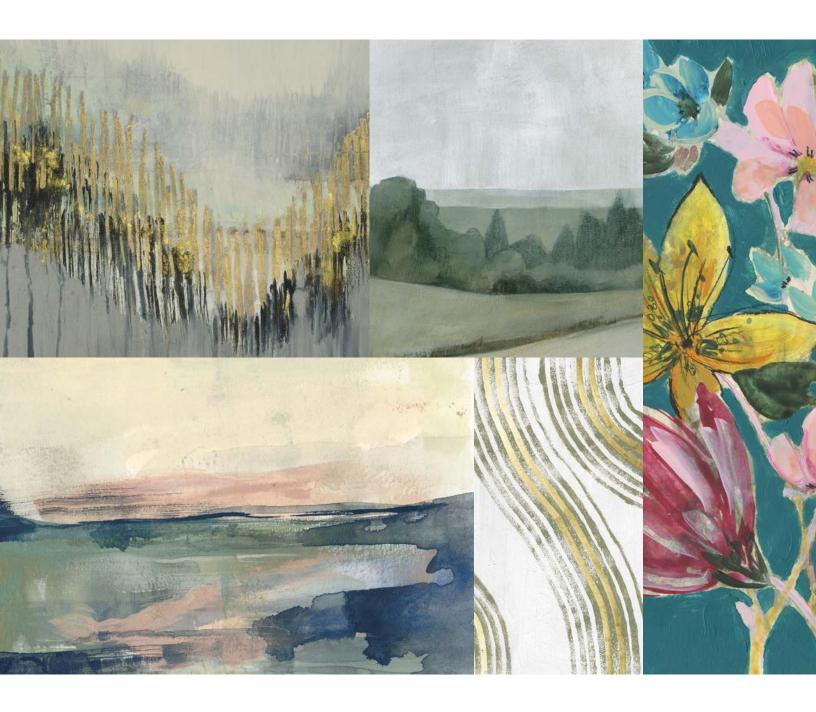

### Limited Edition Giclée:

W@W 21-16 | NEW RELEASES

2768104 Teal Petals I Retail \$85 | Jennifer Goldberger | 20x20

2768105 Teal Petals II
Retail \$85 | Jennifer Goldberger | 20x20

### Hand-Embellished:

Silver Leaf Accents, Printed on Archival Fine Art Cotton Rag Paper in Limited Editions of 950 with Artist Signature

W@W 21-16 | NEW RELEASES

**2765241 Tropic Bouquet I** Jennifer Goldberger | 24x16

**2765242 Tropic Bouquet II** Jennifer Goldberger | 24x16