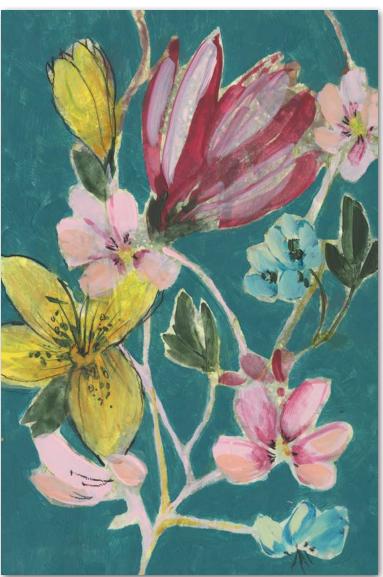

### Hand-Embellished:

Silver Leaf Accents, Printed on Archival Fine Art Cotton Rag Paper in Limited Editions of 950 with Artist Signature

W@W 21-16 | NEW RELEASES

**2765241 Tropic Bouquet I** Jennifer Goldberger | 24x16

**2765242 Tropic Bouquet II** Jennifer Goldberger | 24x16