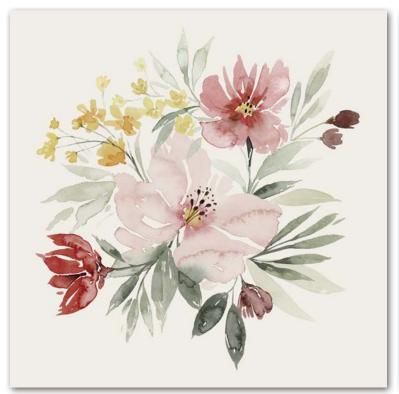

### Hand-Embellished:

Silver Leaf Accents, Printed on Archival Fine Art Cotton Rag Paper in Limited Editions of 950 with Artist Signature

W@W 21-16 | NEW RELEASES

**2765241 Tropic Bouquet I** Jennifer Goldberger | 24x16

**2765242 Tropic Bouquet II** Jennifer Goldberger | 24x16